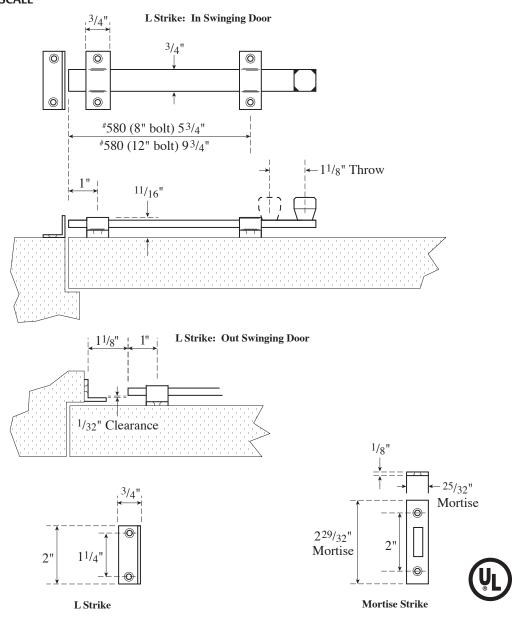

# Architectural Door Accessories

## **ASSA ABLOY**

The global leader in door opening solutions

Template

Effective date: January 1, 2017 Supercedes: All Previous

NOTE: ASSA ABLOY reserves the right to make product

template is current, please visit our website at www.rockwoodmfg.com or call us at 800-458-2424

To ensure your

changes and is not responsible for obsolete template errors.

## Rockwood 580 Series Surface Bolts

### **NOT TO SCALE**



### **FASTENERS NOTE:**

(six)  $^{\#}10 \times 1^{1}/4$ " Flat Head Sheet Metal Screws and (six)  $^{\#}10$ -24 Flat Head Machine Screws are Packed with Each Bolt.

Sex Bolts Available on Special Order for Thru Bolt Fastening.

 $Copyright @\ 2017, Rockwood\ Manufacturing\ Company, an\ ASSA\ ABLOY\ Group\ company.\ All\ rights\ reserved.$ 

 $Reproduction\ in\ whole\ or\ in\ part\ without\ the\ express\ written\ permission\ of\ Rockwood\ Manufacturing\ Company\ is\ prohibited.$